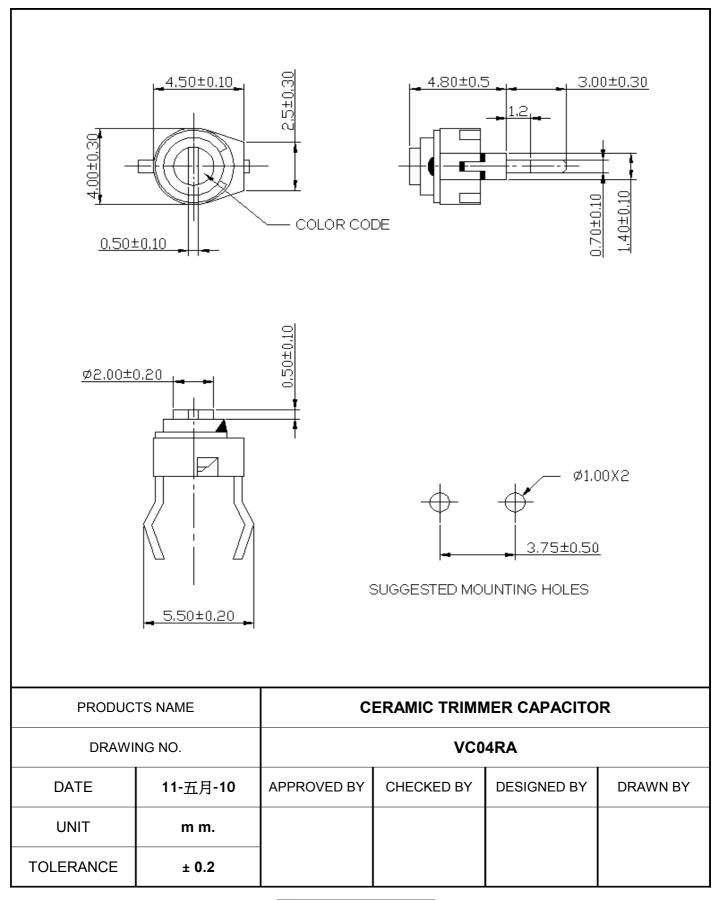

## Parts Numbering

| VC04     | R        | А        | 100      |
|----------|----------|----------|----------|
| <u>1</u> | <u>2</u> | <u>3</u> | <u>4</u> |

- 1. Ceramic trimmer capacitor VC06 Series
- 2. R: Resin stator
- 3. Terminal type (A: Normal Type; SM: SMD Type)
- 4. Nominal Capacitance Value FOR 04 (RoHS) SERIES ( 060=6pF;100=10pF ...)