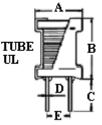

#### **SHAPES**

## (WITH UL TUBE)

#### **DIMENSIONS UNIT: mm (WITH ULTUBE)**

| Part No. | A (Max) | B (Max) | C (Min) | D (Typ) | E (Ref.) |
|----------|---------|---------|---------|---------|----------|
| RC 0406  | 5.5     | 8.0     | 10      | 0.50    | 2.6      |
| RC 0608  | 7.5     | 10.0    | 10      | 0.60    | 2.6      |
| RC 0810  | 10.5    | 12.5    | 10      | 0.65    | 5.0      |
| RC 0912  | 11.5    | 14.0    | 10      | 0.80    | 5.0      |
| RC 1012  | 11.5    | 14.0    | 10      | 0.80    | 6.0      |
| RC 1016  | 12.0    | 18.0    | 10      | 0.80    | 7.0      |