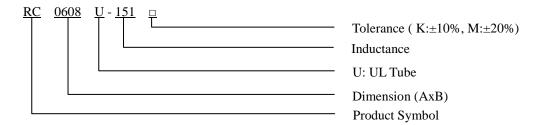

# **PEAKING COILS / RC TYPE**

#### **FEATURES**

- High rated current for high current circuits.Designed by special lead wire to prevent open circuit failure.
- Low cost with rugged reliability and performance fixed inductor.

#### **APPLICATIONS**

 Excellent as DC-DC converter boost or buck inductors. Also used for filtering applications.

### **ORDERING CODE**



#### **SHAPES**

### (WITHOUT TUBE)



## (WITH UL TUBE)



#### **DIMENSIONS UNIT: mm (WITH ULTUBE)**

| Part No. | A (Max) | B (Max) | C (Min) | D (Typ) | E (Ref.) |
|----------|---------|---------|---------|---------|----------|
| RC 0406  | 5.5     | 8.0     | 10      | 0.50    | 2.6      |
| RC 0608  | 7.5     | 10.0    | 10      | 0.60    | 2.6      |
| RC 0810  | 10.5    | 12.5    | 10      | 0.65    | 5.0      |
| RC 0912  | 11.5    | 14.0    | 10      | 0.80    | 5.0      |
| RC 1012  | 11.5    | 14.0    | 10      | 0.80    | 6.0      |
| RC 1016  | 12.0    | 18.0    | 10      | 0.80    | 7.0      |

\*DESIGN AS CUSTOMER'S REQUESTED SPECIFICATIONS