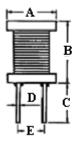

# **PEAKING COILS / RC TYPE**

#### **FEATURES**

- High rated current for high current circuits.Designed by special lead wire to prevent open circuit failure.
- Low cost with rugged reliability and performance fixed inductor.

#### **APPLICATIONS**

 Excellent as DC-DC converter boost or buck inductors. Also used for filtering applications.

### **ORDERING CODE**



#### **SHAPES**

### (WITHOUT TUBE)



## (WITH UL TUBE)



#### **DIMENSIONS UNIT: mm (WITH ULTUBE)**

| Part No. | A (Max) | B (Max) | C (Min) | D (Typ) | E (Ref.) |
|----------|---------|---------|---------|---------|----------|
| RC 0406  | 5.5     | 8.0     | 10      | 0.50    | 2.6      |
| RC 0608  | 7.5     | 10.0    | 10      | 0.60    | 2.6      |
| RC 0810  | 10.5    | 12.5    | 10      | 0.65    | 5.0      |
| RC 0912  | 11.5    | 14.0    | 10      | 0.80    | 5.0      |
| RC 1012  | 11.5    | 14.0    | 10      | 0.80    | 6.0      |
| RC 1016  | 12.0    | 18.0    | 10      | 0.80    | 7.0      |

\*DESIGN AS CUSTOMER'S REQUESTED SPECIFICATIONS