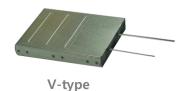

# TR series



# Part No.: TR2R5106 (2.5V, 10F)

### | Features | -

- Thin type
- · High capacitance, low resistance
- · Reliable package

## | Applications |

- Motor start Power applications, Peak power assist for battery
- DRAM back-up for solid state drive(SSD)
- · Memory back-up for car black box
- Pulse power assist for smart meters





#### H-type

# | Specifications | -

| Items                 | Characteristics                                                                                                                                                                                                        |
|-----------------------|------------------------------------------------------------------------------------------------------------------------------------------------------------------------------------------------------------------------|
| Rated working voltage | 2.5VDC                                                                                                                                                                                                                 |
| Operating temperature | -40°